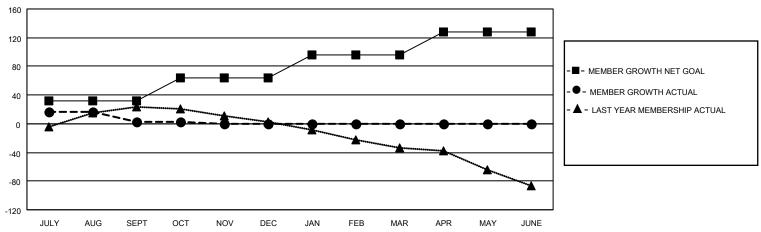

## District 34 C

| Clubs                 |               |           |               | Members               |                       |                         |                                                    |
|-----------------------|---------------|-----------|---------------|-----------------------|-----------------------|-------------------------|----------------------------------------------------|
| RESULTS FOR 2021-2022 |               |           |               | RESULTS FOR 2021-2022 |                       |                         |                                                    |
| QUARTER               | NEW CLUB GOAL | NEW CLUBS | DROPPED CLUBS | QUARTER MEMB          | ER GROWTH NET<br>GOAL | MEMBER GROWTH<br>ACTUAL | DROPPED<br>MEMBERS ACTUAL<br>(including transfers) |
| JULY/AUG/SEPT         | 1             | 0         | 1             | JULY/AUG/SEPT         | 32                    | 49                      | 43                                                 |
| OCT/NOV/DEC           | 0             | 0         | 0             | OCT/NOV/DEC           | 32                    | 8                       | 9                                                  |
| JAN/FEB/MAR           | 0             | 0         | 0             | JAN/FEB/MAR           | 32                    | 0                       | 0                                                  |
| APR/MAY/JUNE          | 0             | 0         | 0             | APR/MAY/JUNE          | 32                    | 0                       | 0                                                  |

## GOALS AND ACTUAL MEMBERS CUMULATIVE

DEC

| DROPPED CLUBS: 1 |    | 15 CLUBS OF 38 ADDED 1 OR<br>MORE NEW MEMBERS | GENDER DISTRIBUTION                |              |  |
|------------------|----|-----------------------------------------------|------------------------------------|--------------|--|
|                  |    | WORL NEW WEINDERS                             | MALE                               | 624 (63.48%) |  |
|                  |    |                                               | FEMALE                             | 359 (36.52%) |  |
| DROPPED MEMBERS  |    |                                               | NON BINARY                         | 0 (0.00%)    |  |
|                  |    |                                               | PREFER NOT TO ANSWER               | 0 (0.00%)    |  |
| DECEASED         | 9  |                                               |                                    |              |  |
| CLUB CANCELLED   | 13 | CLICK HERE FOR CUMULATIVE                     | TOTAL FAMILY UNIT MEMBERS          | 168          |  |
| OTHER            | 30 | MEMBERSHIP DATA                               |                                    |              |  |
| TOTAL            | 52 |                                               | FAMILY MEMBERS PAYING HALF DUES 85 |              |  |
|                  |    |                                               |                                    |              |  |